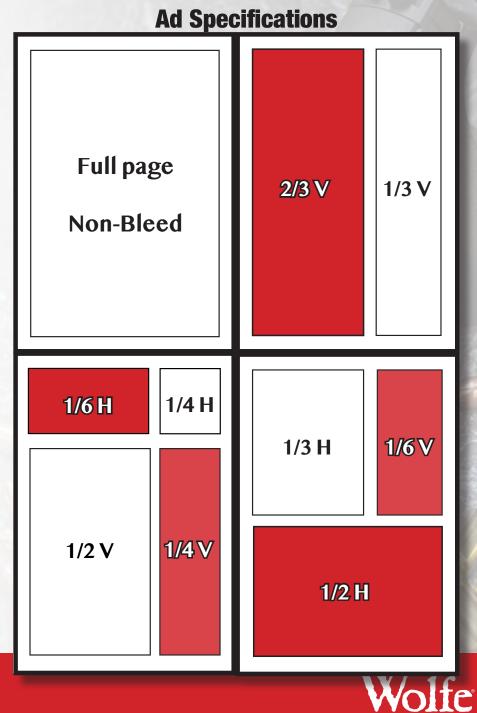

Cancellations not accepted after deadline for space order. \*Dates are subject to change.

| Ad Dimer                                                            | isions                             |
|---------------------------------------------------------------------|------------------------------------|
| *Page trim size is 8 1/8" x 10 7/8".                                | Live area is 1/4" inside the trim. |
| 1 Page                                                              | 7" x 10"                           |
|                                                                     |                                    |
| 2/3 Page                                                            | 4 9/16" x 10"                      |
| 1/2 Page (2 Column)                                                 | 4 9/16" x 7 1/2"                   |
| 1/2 Page (3 Column)                                                 | 7" × 5"                            |
| 1/3 Page (2 Column)                                                 | 4 9/16" x 5"                       |
| 1/3 Page (1 Column)                                                 | 2 5/32" x 10"                      |
| 1/4 Page (2 Column)                                                 | 4 9/16" x 3 3/4"                   |
| 1/4 Page (1 Column)                                                 | 2 5/32" x 7 1/2"                   |
| 1/6 Page (2 Column)                                                 | 4 9/16" x 2 1/2"                   |
| 1/6 Page (1 Column)                                                 | 2 5/32" x 5"                       |
| *1/2-page bleed size (2 sides a<br>Full page bleed size (3 sides an |                                    |