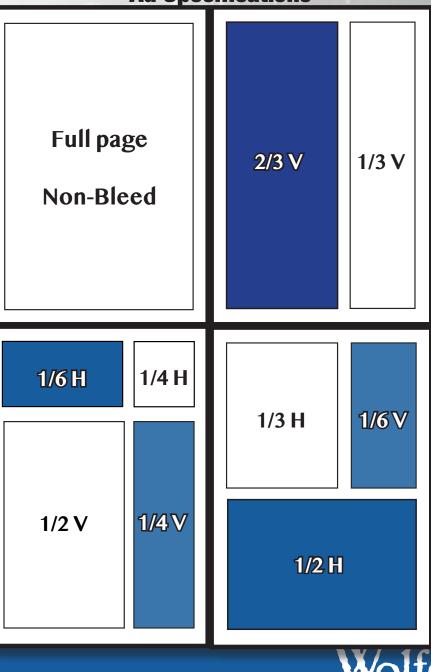

#### **Ad Specifications**

| Magazine Issue                                                                           | Magazine Space<br>Order | Deadline for Ad<br>Material | Magazine ON<br>SALE Date |  |  |
|------------------------------------------------------------------------------------------|-------------------------|-----------------------------|--------------------------|--|--|
| January/February                                                                         | October 6, 2023         | October 20, 2023            | December 1, 2023         |  |  |
| March/April                                                                              | December 6, 2023        | December 20, 2023           | February 1, 2024         |  |  |
| May/June                                                                                 | February 6, 2024        | February 20, 2024           | April 1, 2024            |  |  |
| July/August                                                                              | April 6, 2024           | April 20, 2024              | June 1, 2024             |  |  |
| September                                                                                | June 6, 2024            | June 20, 2024               | August 1, 2024           |  |  |
| October                                                                                  | July 6, 2024            | July 20, 2024               | September 1, 2024        |  |  |
| November/December                                                                        | August 6, 2024          | August 20, 2024             | October 1, 2024          |  |  |
| Cancellations not accepted after deadline for space order. *Dates are subject to change. |                         |                             |                          |  |  |

| Ad Dimensions                                                                                                                   |                                    |  |  |  |  |
|---------------------------------------------------------------------------------------------------------------------------------|------------------------------------|--|--|--|--|
| *Page trim size is 8 1/8" x 10 7/8".                                                                                            | Live area is 1/4" inside the trim. |  |  |  |  |
| 1 Page                                                                                                                          | 7" x 10"                           |  |  |  |  |
| 2/2 Baga                                                                                                                        | 4 9/16" x 10"                      |  |  |  |  |
| 2/3 Page                                                                                                                        | 4 9/16 X 10                        |  |  |  |  |
| 1/2 Page (2 Column)                                                                                                             | 4 9/16" x 7 1/2"                   |  |  |  |  |
|                                                                                                                                 |                                    |  |  |  |  |
| 1/2 Page (3 Column)                                                                                                             | 7" x 5"                            |  |  |  |  |
| 1/3 Page (2 Column)                                                                                                             | 4 9/16" x 5"                       |  |  |  |  |
|                                                                                                                                 |                                    |  |  |  |  |
| 1/3 Page (1 Column)                                                                                                             | 2 5/32" x 10"                      |  |  |  |  |
| 1/4 Page (2 Column)                                                                                                             | 4 9/16" x 3 3/4"                   |  |  |  |  |
|                                                                                                                                 |                                    |  |  |  |  |
| 1/4 Page (1 Column)                                                                                                             | 2 5/32" x 7 1/2"                   |  |  |  |  |
| 1/6 Page (2 Column)                                                                                                             | 4 9/16" x 2 1/2"                   |  |  |  |  |
|                                                                                                                                 |                                    |  |  |  |  |
| 1/6 Page (1 Column)                                                                                                             | 2 5/32" x 5"                       |  |  |  |  |
| *1/2-page bleed size (2 sides and gutter) is 8 1/4" x 5 5/8".<br>Full page bleed size (3 sides and gutter) is 8 1/4" x 11 1/8". |                                    |  |  |  |  |