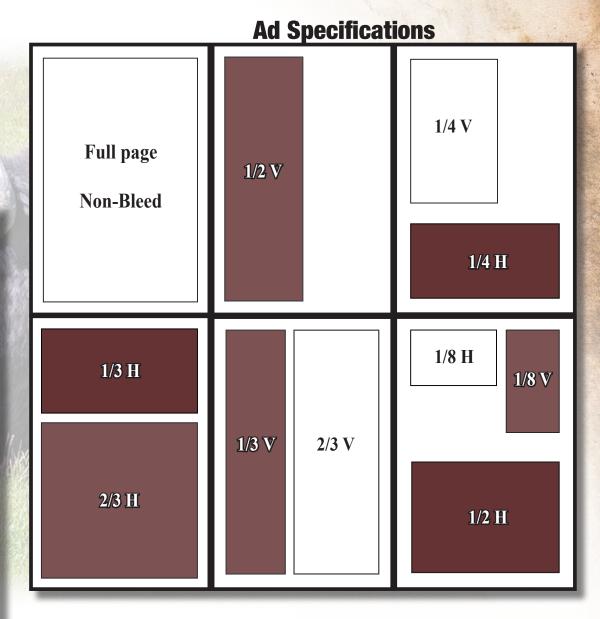

| Ad Dimensions  |                                                         |                                    |   |  |  |
|----------------|---------------------------------------------------------|------------------------------------|---|--|--|
| *Page trim siz | e is 8 1/8" x 10 7/8". I                                | Live area is 1/4" inside the trim. |   |  |  |
| 1              | Page                                                    | 7" x 10"                           |   |  |  |
| 0.40           |                                                         | 7" 0.4 (0"                         | - |  |  |
| 2/3            | Page Horizontal                                         | 7" x 6 1/2"                        | _ |  |  |
| 2/3            | 3 Page Vertical                                         | 4 9/16" x 10"                      |   |  |  |
| 1/2            | 2 Page Horizontal                                       | 7" x 4 7/8"                        |   |  |  |
| 1/             | 2 Page Vertical                                         | 3 3/8" x 10"                       |   |  |  |
| 1.             | /3 Page Horizontal                                      | 7" x 3 1/4"                        |   |  |  |
| 1              | /3 Page Vertical                                        | 2 5/32" x 10"                      |   |  |  |
| 1              | /4 Page Horizontal                                      | 7" x 2 1/4"                        |   |  |  |
| 1              | /4 Page Vertical                                        | 3 3/8" x 4 7/8"                    |   |  |  |
| 1/             | 8 Page Horizontal                                       | 3 3/8" x 2 1/4"                    |   |  |  |
| 1,             | /8 Page Vertical                                        | 1 5/8" x 4 7/8"                    |   |  |  |
|                | /2-page bleed size (2 sid<br>ull page bleed size (3 sid |                                    |   |  |  |