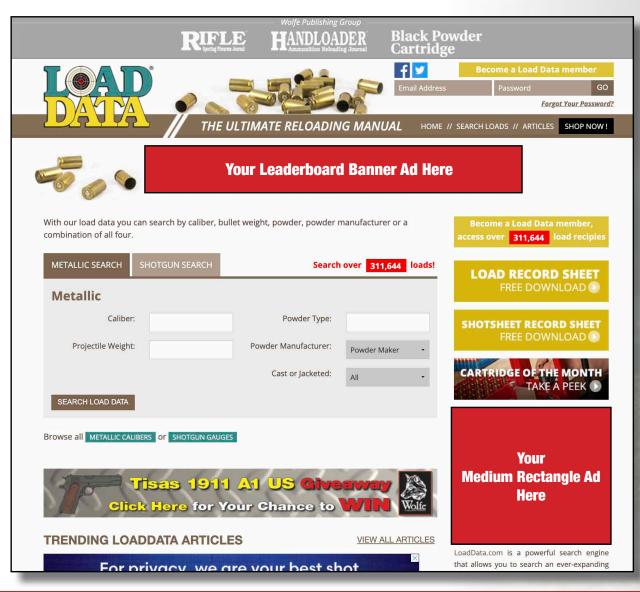

### **Ad Rates and Sizes**

- Leaderboard Banner\* \$50/M (728x90)
- Medium Rectangle\* \$35/M (300x250)
- Anchor Banner\* \$30/M (728x90)
- Sponsored Video \$500 Net 1x
- \* Minimum impressions may apply.

**Over 311,500 Loads Available** 

www.loaddata.com