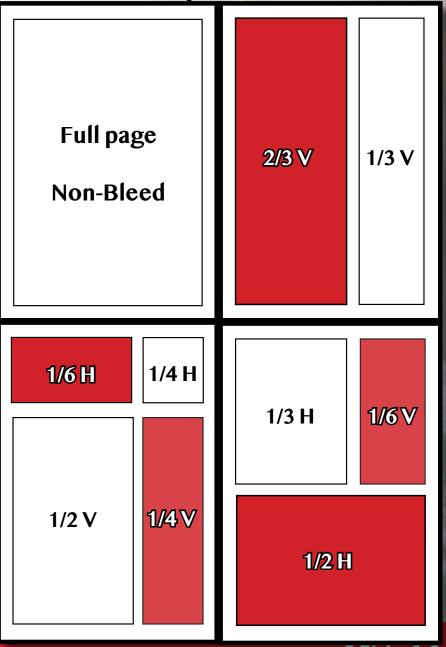

| Ad Dimensions                                                                                                                   |                  |  |  |  |  |
|---------------------------------------------------------------------------------------------------------------------------------|------------------|--|--|--|--|
| *Page trim size is 8 1/8" x 10 7/8". Live area is 1/4" inside the trim.                                                         |                  |  |  |  |  |
| 1 Page                                                                                                                          | 7" x 10"         |  |  |  |  |
|                                                                                                                                 |                  |  |  |  |  |
| 2/3 Page                                                                                                                        | 4 9/16" x 10"    |  |  |  |  |
|                                                                                                                                 |                  |  |  |  |  |
| 1/2 Page (2 Column)                                                                                                             | 4 9/16" x 7 1/2" |  |  |  |  |
| 1/2 Page (3 Column)                                                                                                             | 7" x 5"          |  |  |  |  |
| 1/2 Tage (o Coldiffii)                                                                                                          | 7 73             |  |  |  |  |
| 1/3 Page (2 Column)                                                                                                             | 4 9/16" x 5"     |  |  |  |  |
|                                                                                                                                 |                  |  |  |  |  |
| 1/3 Page (1 Column)                                                                                                             | 2 5/32" x 10"    |  |  |  |  |
|                                                                                                                                 |                  |  |  |  |  |
| 1/4 Page (2 Column)                                                                                                             | 4 9/16" x 3 3/4" |  |  |  |  |
| 1/4 Page (1 Calumn)                                                                                                             | 2 5/32" x 7 1/2" |  |  |  |  |
| 1/4 Page (1 Column)                                                                                                             | 2 3/32 X I 1/2   |  |  |  |  |
| 1/6 Page (2 Column)                                                                                                             | 4 9/16" x 2 1/2" |  |  |  |  |
|                                                                                                                                 |                  |  |  |  |  |
| 1/6 Page (1 Column)                                                                                                             | 2 5/32" x 5"     |  |  |  |  |
| *1/2-page bleed size (2 sides and gutter) is 8 1/4" x 5 5/8".<br>Full page bleed size (3 sides and gutter) is 8 1/4" x 11 1/8". |                  |  |  |  |  |