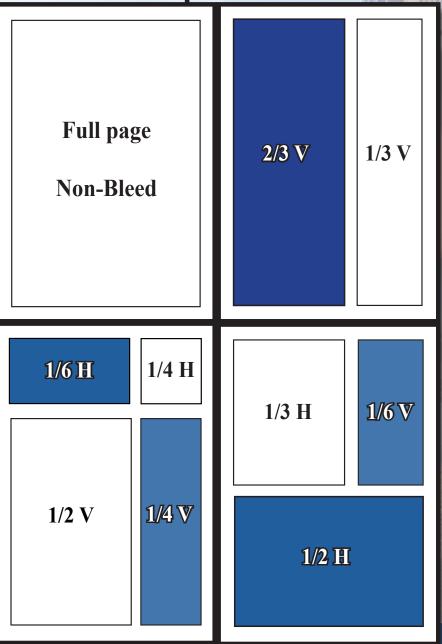

# 2026 Print Advertising Rates

| 4-Color  | 1x         | 3x         | 6x         | 12x        |
|----------|------------|------------|------------|------------|
| 1 Page   | \$5,679.00 | \$5,367.00 | \$4,901.00 | \$4,644.00 |
| 2/3 Page | \$4,563.00 | \$4,328.00 | \$4,022.00 | \$3,883.00 |
| 1/2 Page | \$3,968.00 | \$3,779.00 | \$3,779.00 | \$3,413.00 |
| 1/3 Page | \$3,349.00 | \$3,208.00 | \$3,041.00 | \$2,938.00 |
| 1/4 Page | \$3,039.00 | \$2,925.00 | \$2,789.00 | \$2,699.00 |
| 1/6 Page | \$2,511.00 | \$2,405.00 | \$2,264.00 | \$2,207.00 |
| B&W Size |            |            |            |            |
| 1 Page   | \$4,663.00 | \$4,324.00 | \$3,823.00 | \$3,496.00 |
| 2/3 Page | \$3,458.00 | \$3,207.00 | \$2,878.00 | \$2,608.00 |
| 1/2 Page | \$2,816.00 | \$2,615.00 | \$2,349.00 | \$2,222.00 |
| 1/3 Page | \$1,631.00 | \$1,541.00 | \$1,327.00 | \$1,285.00 |
| 1/4 Page | \$1,327.00 | \$1,226.00 | \$1,089.00 | \$1,058.00 |
| 1/6 Page | \$871.00   | \$761.00   | \$641.00   | \$619.00   |
| Covers   |            |            |            |            |
| Cover 4  | \$6,358.00 | \$5,869.00 | \$5,141.00 | \$4,971.00 |
| Cover 3  | \$5,693.00 | \$5,377.00 | \$4,897.00 | \$4,751.00 |
| Cover 2  | \$6,022.00 | \$5,559.00 | \$4,970.00 | \$4,799.00 |

| Ad Dimensions                                                           |                  |  |  |  |  |
|-------------------------------------------------------------------------|------------------|--|--|--|--|
| *Page trim size is 8 1/8" x 10 7/8". Live area is 1/4" inside the trim. |                  |  |  |  |  |
| 1 Page                                                                  | 7" x 10"         |  |  |  |  |
|                                                                         |                  |  |  |  |  |
| 2/3 Page                                                                | 4 9/16" x 10"    |  |  |  |  |
| 1/2 Page (2 Column)                                                     | 4 9/16" x 7 1/2" |  |  |  |  |
| 1/2 Page (3 Column)                                                     | 7" x 5"          |  |  |  |  |
| 1/3 Page (2 Column)                                                     | 4 9/16" x 5"     |  |  |  |  |
| 1/3 Page (1 Column)                                                     | 2 5/32" x 10"    |  |  |  |  |
| 1/4 Page (2 Column)                                                     | 4 9/16" x 3 3/4" |  |  |  |  |
| 1/4 Page (1 Column)                                                     | 2 5/32" x 7 1/2" |  |  |  |  |
| 1/6 Page (2 Column)                                                     | 4 9/16" x 2 1/2" |  |  |  |  |
| 1/6 Page (1 Column)                                                     | 2 5/32" x 5"     |  |  |  |  |
| *1/2-page bleed size (2 sides and gutter) is 8 1/4" x 5 5/8".           |                  |  |  |  |  |