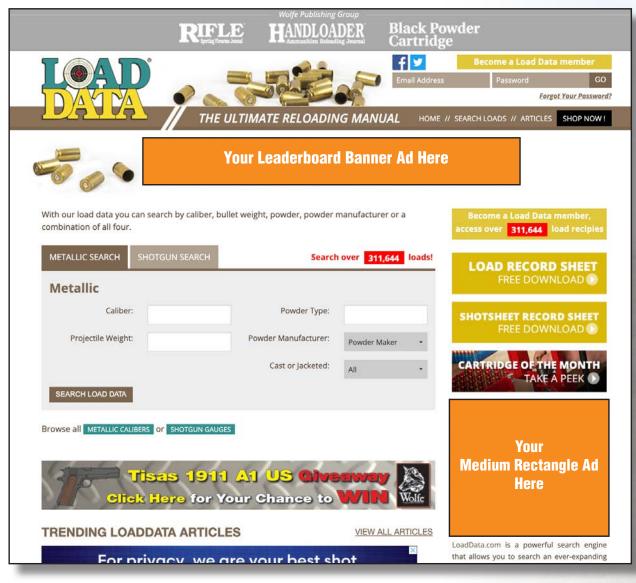

# **Wolfe Publishing's largest digital audience**

**300,000+ Monthly Page Views** 

**Over 61,000 Dedicated Subscribers** 

### **Ad Rates and Sizes**

- Leaderboard Banner\* \$50/M (728x90)
- Medium Rectangle\* \$50/M (300x250)
- Wide Skyscraper\* \$50/M (160x600)
- Anchor Banner\* \$50/M (728x90)
- \* Minimum impressions may apply
  Discount pricing available with print ads.

**Over 312,100 Loads Available** 

www.LoadData.com