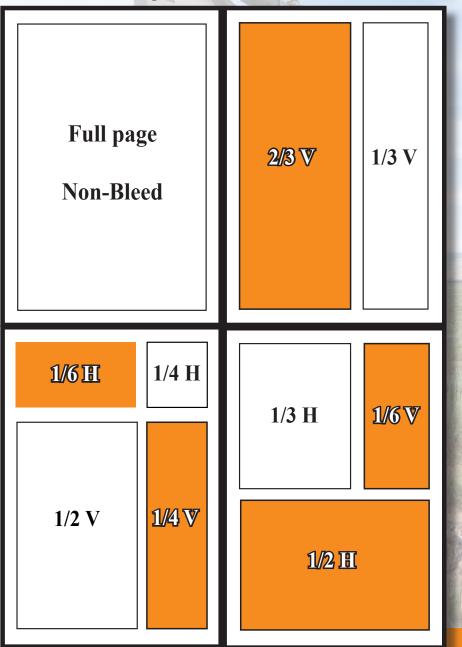

Cancellations not accepted after deadline for space order. \*Dates are subject to change.

| Ad Dimensions  *Page trim size is 8 1/8" x 10 7/8". Live area is 1/4" inside the trim. |                  |  |  |  |  |
|----------------------------------------------------------------------------------------|------------------|--|--|--|--|
|                                                                                        |                  |  |  |  |  |
|                                                                                        |                  |  |  |  |  |
| 2/3 Page                                                                               | 4 9/16" x 10"    |  |  |  |  |
| 1/2 Page (2 Column)                                                                    | 4 9/16" x 7 1/2" |  |  |  |  |
| 1/2 Page (3 Column)                                                                    | 7" × 5"          |  |  |  |  |
| 1/3 Page (2 Column)                                                                    | 4 9/16" x 5"     |  |  |  |  |
| 1/3 Page (1 Column)                                                                    | 2 5/32" x 10"    |  |  |  |  |
| 1/4 Page (2 Column)                                                                    | 4 9/16" x 3 3/4" |  |  |  |  |
| 1/4 Page (1 Column)                                                                    | 2 5/32" x 7 1/2" |  |  |  |  |
|                                                                                        |                  |  |  |  |  |
| 1/6 Page (2 Column)                                                                    | 4 9/16" x 2 1/2" |  |  |  |  |
| 1/6 Page (1 Column)                                                                    | 2 5/32" x 5"     |  |  |  |  |